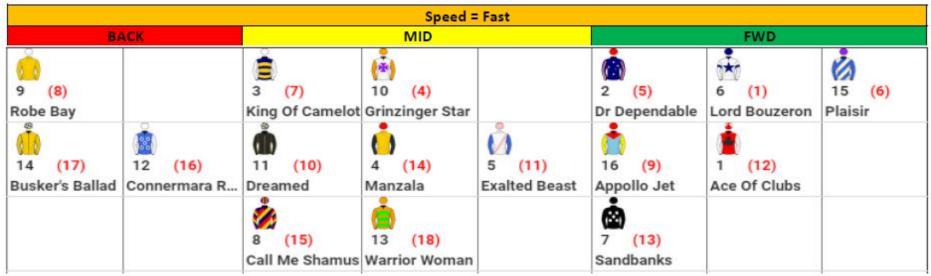

|                   | Speed = Above Average   |                        |                          |                          |                  |                          |  |  |
|-------------------|-------------------------|------------------------|--------------------------|--------------------------|------------------|--------------------------|--|--|
| В                 | ВАСК                    |                        | MID                      |                          |                  | FWD                      |  |  |
|                   | 3 (3)<br>Bullet Kid     | 10 (1)<br>Miss Harmoni | 15 (2)<br>Heavenly Award |                          |                  | 7 (4)<br>Jaamint         |  |  |
|                   | 4 (12)<br>Equal Balance | 2 (7)<br>Wounded Sold  |                          | 18 (5)<br>You Es Marshal |                  | 13 (6)<br>Fall On A Star |  |  |
| 17 (17)<br>Keysor |                         | 9 (13)<br>Marina       | 12 (9)<br>Arctic Blaze   | 8 (8)<br>Alphaeus        | 1 (15)<br>Fallow |                          |  |  |
|                   |                         | 5 (14)<br>Pale Ale     | 11 (10)<br>Enchantingly  | 16 (11)<br>She's Poetic  |                  |                          |  |  |