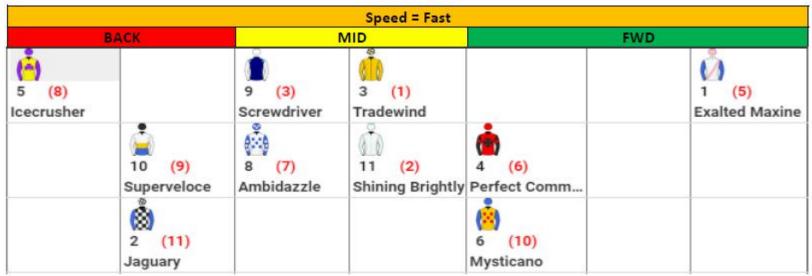

2. Dominant Handicap, 1550m, 12:00pm

Speed maps produced are subjective, and while all relevant factors have been considered. Different circumstances in a race may lead to different tactics being adopted.