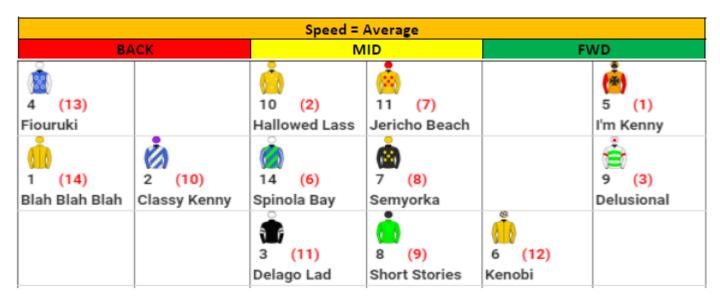

# 7. Aramis Handicap, 1550m, 3:10pm

|                          | 1 7            | , ,          |               |             |  |  |
|--------------------------|----------------|--------------|---------------|-------------|--|--|
| Speed = Average          |                |              |               |             |  |  |
| BACK                     | M              | ID           | FWD           |             |  |  |
| 14 (2)                   | 13 (6)         | 12 (4)       | 6 (1)         | 2 (9)       |  |  |
| Monraaj                  | Crown Harmon   | . Rubble     | Dazzling Dams | Shock Alert |  |  |
| 3 (10)                   | 4 (8)          | (i)<br>1 (5) | 10 (3)        | 7 (11)      |  |  |
| Wings Of Pastr           | Not Usual Glor | Dr Dee Dee   | Hamslette     | Echo Boomer |  |  |
| 5 (15)<br>Skillful Steps |                |              |               |             |  |  |