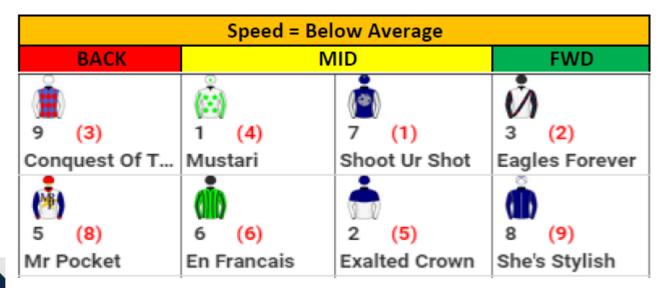

2. Dominant Handicap, 1550m, 12:00pm

Speed maps produced are subjective, and while all relevant factors have been considered. Different circumstances in a race may lead to different tactics being adopted.